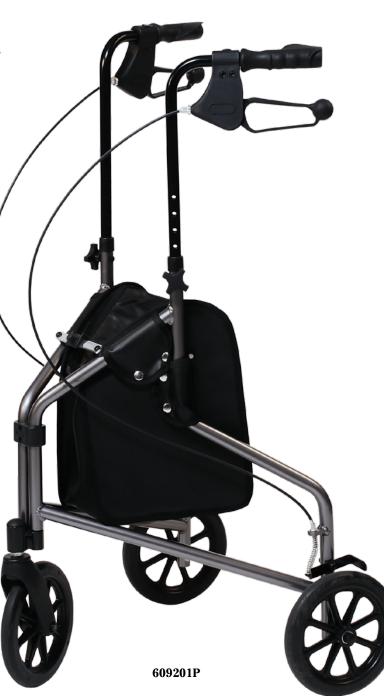

| 609201B | Bondi Blue        | 1 ea/cs |
|---------|-------------------|---------|
| 609201M | Metallic Burgundy | 1 ea/cs |
| 609201P | Pewter Metallic   | 1 ea/cs |