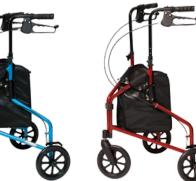

## **3-Wheel Cruiser**

The GF 3-Wheel Cruiser is designed to provide convenient mobility for those individuals that do not require the extra stability of a 4-wheel rollators. This new light weight aluminum walking aid allows the user to have more freedom in movement to perform daily activities.

## **Features**

- Light weight aluminum frame
- Available in 3 new attractive colors: Pewter Metallic, Metallic Burgundy and Bondi Blue
- Ergonomic hand grips with locking loop brakes
- Adjustable handle height for broad range of users
- 8" black wheels for indoor and outdoor use
- · Comes complete with zippered carry pouch
- Maximum Weight Capacity 250 lb EVENLY DISTRIBUTED
- Designed to meet the requirements of HCPCS code: E0143
- Instructions included