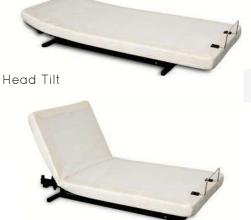

The Supernal Recliner Plus is both high-quality and affordable. Its features include:

- European-style head tilt to cradle pillow
- Wall hugging; night table is always within reach of the user
- Head and foot adjustability

back cover of the the brochure for detailed information about the Supernal Sleep System mattresses.

HEAD + FOOT ADJUŠTABLE

HEAD + FOOT HI-LOW ADJUSTABLE

YES

YES → Head Tilt

Bed Flat

YES YES

YES YES