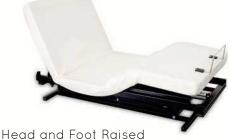

The Supernal Recliner Plus is both high-quality and affordable. Its features include:

- European-style head tilt to cradle pillow
- Wall hugging; night table is always within reach of the user
- Head and foot adjustability

back cover of the the brochure for detailed information about the Supernal Sleep System mattresses.

HEAD + FOOT ADJUŠTABLE

HEAD + FOOT HI-LOW ADJUSTABLE

YES

YES → Head Tilt

Bed Flat

YES YES

YES YES