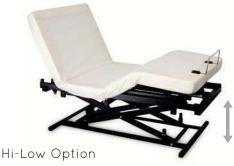

The Supernal Hi-Low has all of the features of the Recliner Plus model, with the following specific capabilities:

- 10" height adjustment
- Hi-Low "bolt on" for easy delivery, set-up, and storage
- Low settings for easy transfer into and out of the bed

10 Inches

NO YES